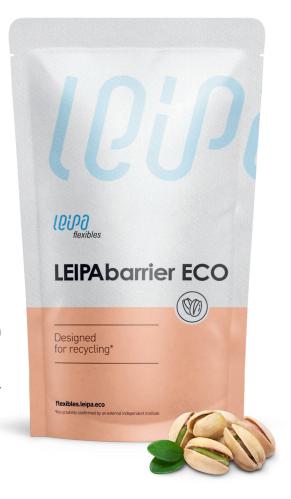

### **LEIPAbarrier ECO**

Designed for recycling\*

## **LEIPAbarrier ECO**

Designed for recycling paper based barrier solution

LEIPAbarrier ECO is our ultimate paper-based packaging solution with outstanding moisture and oxygen barriers that satisfies your marketing and technical needs. It is certified as recyclable according to international standards and is in alignment with UK and EU regulations. It works perfectly with current FFS lines ensuring at the same time high performance and product integrity. Packaging with respect powered by LEIPAbarrier ECO!

#### **PROPERTIES:**

- is a recyclable solution containing minimum 80% of paper content from virgin paper; ideal for replacement of fully plastic or non-recyclable structures
- \*recyclability confirmed by the PTS Institute (Papiertechnische Stiftung)
- solution has very good barrier properties
- guarantees excellent processing capabilities
- has fantastic sealability
- appropriate for different type of packaging pouches, stand up bags, and many others
- superior printing properties allowing great marketing communication