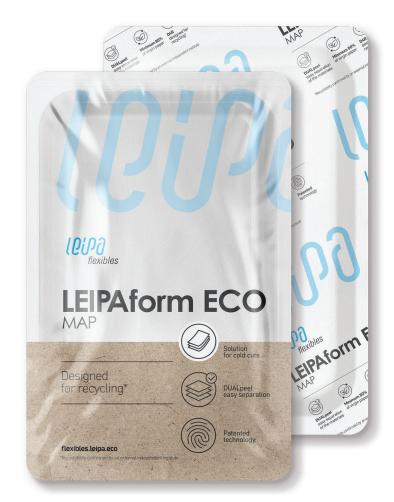

## LEIPAform ECO

Designed for recycling\*

## LEIPAform ECO

Designed for recycling paper based packaging solution for cold cuts

LEIPAform ECO DUALpeel is a patented, paper-based composite solution for different types of fresh and processed food applications packed in a modified atmosphere. This innovative thermoformable paper tray does not comprise barrier, sealability but also sustainability. Its special construction enables a complete and easy manual separation of paper from the plastic layer. LEIPAform's outstanding recyclability level has been confirmed by an external German independent institute.

# LEPAform ECO MAP Solution for rotal cuts Designed for recycling\* DUAL peel soary separation Patenting Pat