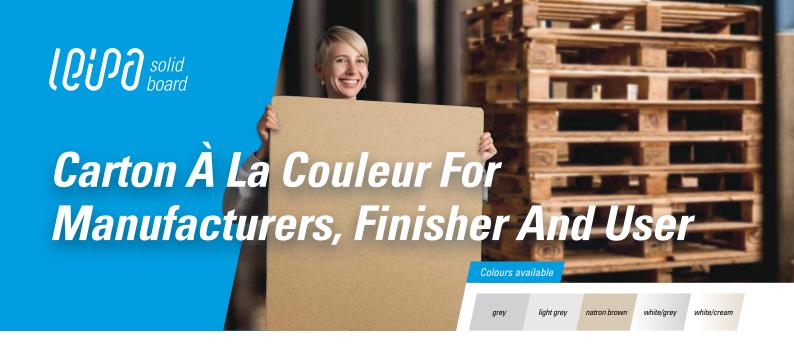

### **Properties**

| Grammage     | 300 – 950 g/m²                                                                                                                                                                                                                    |
|--------------|-----------------------------------------------------------------------------------------------------------------------------------------------------------------------------------------------------------------------------------|
| Thickness    | 0.4 – 1.5 mm                                                                                                                                                                                                                      |
| Surfaces     | one side smooth rough/raw moisture-repellent possible                                                                                                                                                                             |
| Colour       | grey light grey natron brown white/grey white/cream                                                                                                                                                                               |
| Delivery     | Roll Narrow roll Sheets Small sheets                                                                                                                                                                                              |
| Specialities | Rounded corners Bundle Small quantities from 1 tonne  Standards also under 1 tonne                                                                                                                                                |
| Pros         | <ul> <li>100 % reusable</li> <li>Multi-certified manufacturing (FSC®, PEFC and Blue Angel)</li> <li>Customised production</li> <li>Individual equipment options and packaging</li> <li>Available unglued or mass-glued</li> </ul> |

## **Application**

Our evergreen as a solid basis for packaging, intermediate layers, boxes and much more. Available in five varieties – from grey base to white topping.

- Available in many variants diverse application possibilities
- Our classic grey board with grey top and reverse side
- Refined grey cardboard due to light grey cover and reverse side
- Cardboard coated with natron on both sides: the brown evergreen
- ✓ Virgin duplex board with white finish
- Triplex board with white top layer and cream reverse side